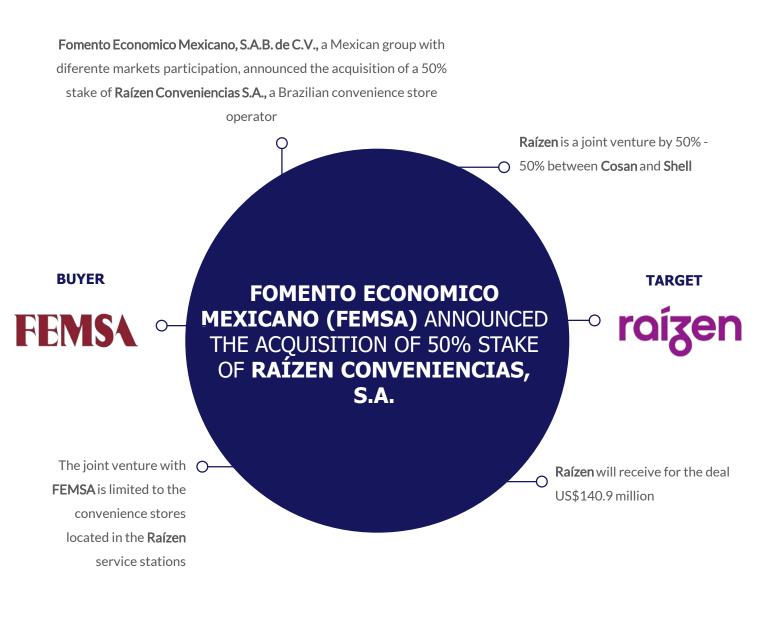

# REPRESENTATIVE INTERNATIONAL ACQUISITIONS BY MEXICAN COMPANIES

| Deal Summary                                                                                                                                                                                                                                                    | Target | Buyer        |
|-----------------------------------------------------------------------------------------------------------------------------------------------------------------------------------------------------------------------------------------------------------------|--------|--------------|
| <b>Fomento Económico Mexicano, S.A.B. de C.V.,</b><br>Mexican group with presence in different<br>markets, announced the acquisition of a 50%<br>stake of <b>Raízen Conveniencias S.A.,</b> a Brazilian<br>convenience store operator, for US\$140.9<br>million | raízen | <b>FEMSA</b> |