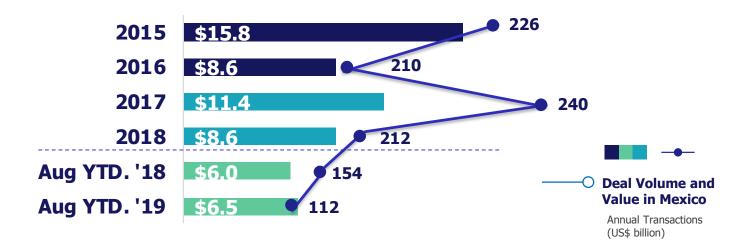

## **SUMMARY OF MERGERS & ACQUISITIONS IN MEXICO**

In August 2019, **16 transactions** were announced in Mexico, **remaining the same as of July** of the ongoing year. In this period, the **total reported deal value was US\$919.0 million**. On the other hand, **the volume and value of the announced transactions** accumulated to August 2019 **were 112 and US\$6,464.2 million** respectively, representing a decrease in volumen of 27.3% and an increase in value of 7.0% compared to the same period last year.