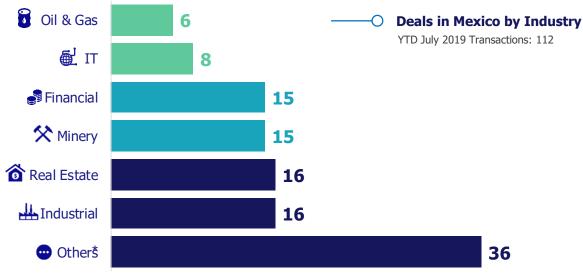

#### **SUMMARY OF MERGERS & ACQUISITIONS BY INDUSTRY**

Both, the Industrial and the Real Estate sectors lead M&A activity in Mexico during 2019 with 16 announced transactions, representing 28.5% out of the total volume. Meanwhile, the consumer goods sector leads the total of acquisitions of Mexican companies abroad with 8 announced transactions.

\*Energy, Infrastructure, Healthcare, Consumer Goods and Others

YTD July 2019 Transactions: 28