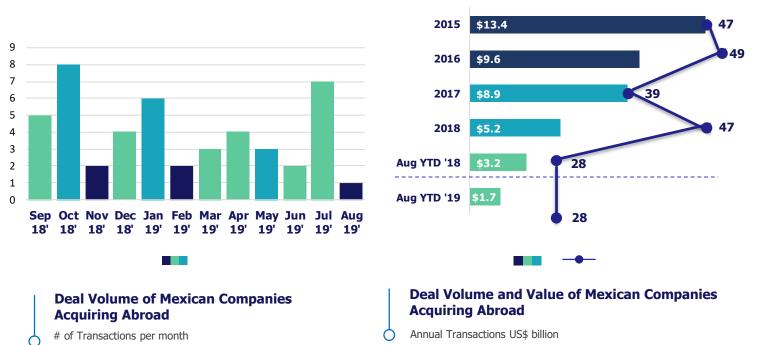

#### SUMMARY OF MERGERS & ACQUISITIONS BY MEXICAN COMPANIES ABROAD

Throughout August **1 acquisition outside of Mexico was made, with a reported value of US\$140.9 million.** August year to date volume of announced transactions was **28 with a combined reported value of US\$1,718.8 million,** representing a decrease in value of 46.9% and same number of transactions compared to the same period last year.