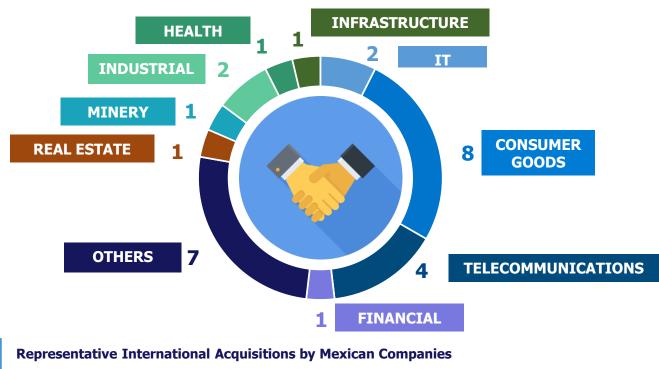

#### SUMMARY OF MERGERS & ACQUISITIONS BY MEXICAN COMPANIES ABROAD

Throughout August **1 acquisition outside of Mexico was made, with a reported value of US\$140.9 million.** August year to date volume of announced transactions was **28 with a combined reported value of US\$1,718.8 million,** representing a decrease in value of 46.9% and same number of transactions compared to the same period last year.

#### **SUMMARY OF MERGERS & ACQUISITIONS BY INDUSTRY**

Both, the Industrial and the Real Estate sectors lead M&A activity in Mexico during 2019 with 16 announced transactions, representing 28.5% out of the total volume. Meanwhile, the consumer goods sector leads the total of acquisitions of Mexican companies abroad with 8 announced transactions.