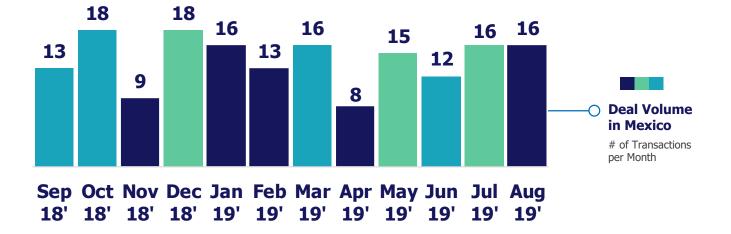

## **SUMMARY OF MERGERS & ACQUISITIONS IN MEXICO**

In August 2019, **16 transactions** were announced in Mexico, **remaining the same as of July** of the ongoing year. In this period, the **total reported deal value was US\$919.0 million**. On the other hand, **the volume and value of the announced transactions** accumulated to August 2019 **were 112 and US\$6,464.2 million** respectively, representing a decrease in volumen of 27.3% and an increase in value of 7.0% compared to the same period last year.