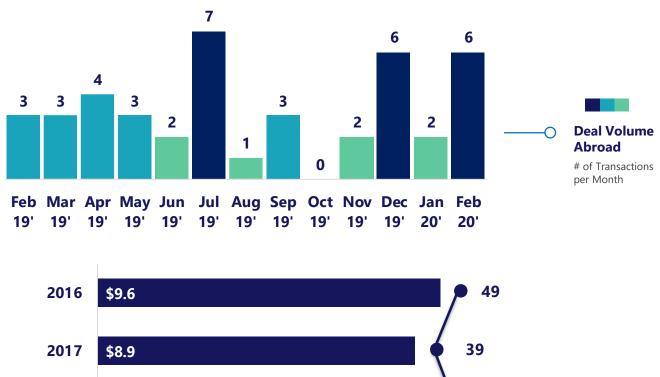

# SUMMARY OF MERGERS & ACQUISITIONS BY MEXICAN COMPANIES ABROAD

In February 2020, **6 transactions outside of Mexico** with a reported value of **US\$257.5 million**, representing an increase in volume of **4 transactions** and **US\$190.0 million** in value against **January 2020**.

Compared to February **2019**, YTD volume of transactions decreased by **1** and in reported value by **55.0%**.

Seale & Associates Creative Solutions. Trusted Advice.