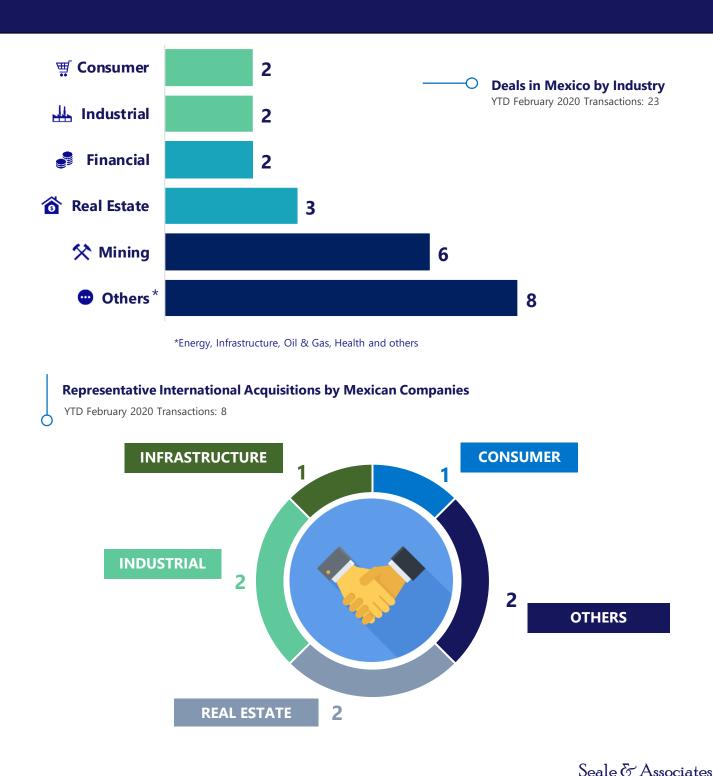

### SUMMARY OF MERGERS & ACQUISITIONS BY INDUSTRY

The **Mining** sector leads M&A activity with 6 announced transactions, representing **26.0%** of the total announced transactions. Meanwhile, 8 transactions have been reported abroad, led by **Real Estate** and **Industrial** activity, with a total of 2 transactions each.