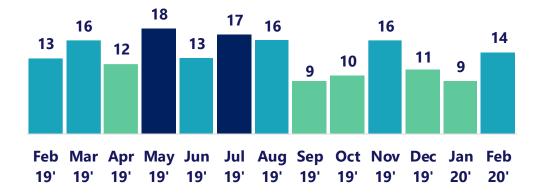

### **SUMMARY OF MERGERS & ACQUISITIONS IN MEXICO**

In February 2020, **14 transactions** were announced in Mexico with a reported value of **US\$95.0 million**, representing a **55.5%** increase in volume and a **31.8%** decrease in reported value against **January 2020**.

Compared to **February 2019**, YTD volume of transactions and their reported value decreased by **29.0%** and **88.8%**, respectively.

# of Transactions per Month

Seale & Associates Creative Solutions. Trusted Advice.