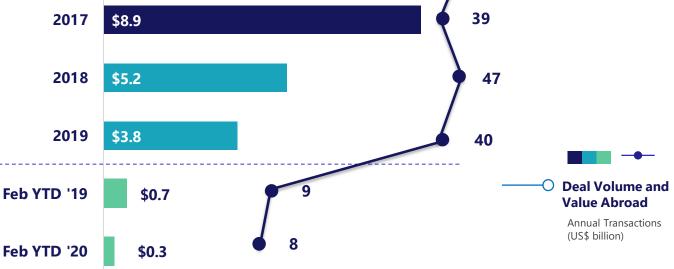

# SUMMARY OF MERGERS & ACQUISITIONS BY MEXICAN COMPANIES ABROAD

In February 2020, **6 transactions outside of Mexico** with a reported value of **US\$257.5 million**, representing an increase in volume of **4 transactions** and **US\$190.0 million** in value against **January 2020**.

Compared to February **2019**, YTD volume of transactions decreased by **1** and in reported value by **55.0%**.

Seale & Associates Creative Solutions. Trusted Advice.