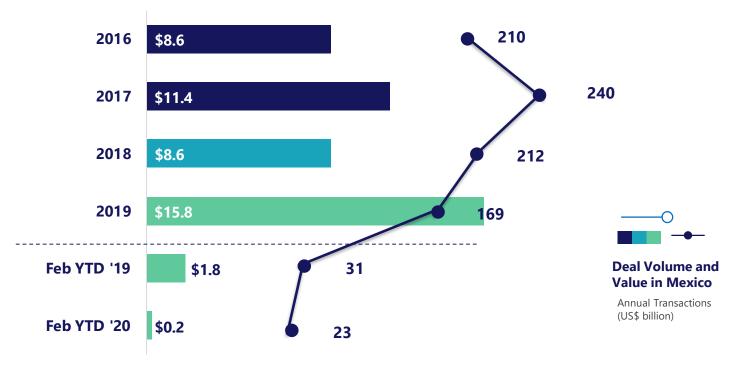

### **SUMMARY OF MERGERS & ACQUISITIONS IN MEXICO**

In February 2020, **14 transactions** were announced in Mexico with a reported value of **US\$95.0 million**, representing a **55.5%** increase in volume and a **31.8%** decrease in reported value against **January 2020**.

Compared to **February 2019**, YTD volume of transactions and their reported value decreased by **29.0%** and **88.8%**, respectively.

Mexico M&A February 2020

Source: Capital IQ, Mergermarket

Creative Solutions. Trusted Advice.