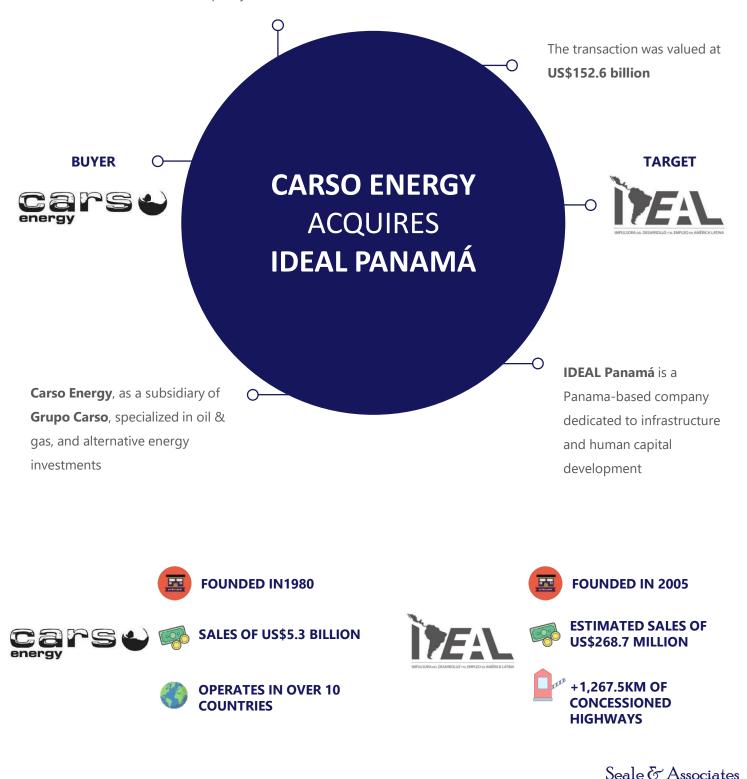

# REPRESENTATIVE TRANSACTIONS OF MEXICAN COMPANIES ABROAD

| Transaction Summary                                                                                                                                                                                                                                                         | Target                                                | Buyer        |
|-----------------------------------------------------------------------------------------------------------------------------------------------------------------------------------------------------------------------------------------------------------------------------|-------------------------------------------------------|--------------|
| In February 5 <sup>th</sup> , <b>Carso Energy S.A. de C.V.</b> , a<br>Mexican company part of Grupo Carso,<br>acquired <b>Ideal Panamá</b> , a Panama-based<br>company dedicated to infrastructure<br>developing for <b>US\$152.6 million</b>                               | TAPULSORA DIE DESARROLLO VIE EMPLEO DI AMÉRICA LATIRA | Cars 🌢       |
| In February 5 <sup>th</sup> , <b>Grupo Lamosa</b> , a Mexican ceramic and coatings producer, announced the acquisition of <b>Eurocerámica SA</b> , a Colombian company dedicated to structural clay products, for <b>US\$38.7 million</b>                                   | <b>EUIO</b><br>cerámica                               | 🂱 LAMOSA     |
| In February 26 <sup>th</sup> , <b>Vista Oil &amp; Gas</b> , a Mexican<br>oil & gas exploration company, announced<br>the acquisition of <b>Aleph Midstream S.A.</b> , an<br>Argentinian midstream services company, for<br><b>US\$37.5 million</b>                          | Aleph<br>NISTRAN                                      | VISTAOIL&GAS |
| In February 10 <sup>th</sup> , <b>Compañía Minera Autlán</b><br><b>S.A.B. de C.V.</b> , a Mexican Steel manufacturer,<br>acquired a <b>50.0%</b> stake in a <b>Portable Energy</b><br><b>Cogeneration</b> unit of manganese located in<br>Spain for <b>US\$26.3 million</b> | PORTABLE<br>ENERGY<br>COGENERATION<br>UNIT            |              |

# **DEAL OF THE MONTH**

The transaction gives **Carso Energy** two hidroelectric plants in Panama, with a combined capacity of **145MW** 

Creative Solutions. Trusted Advice.